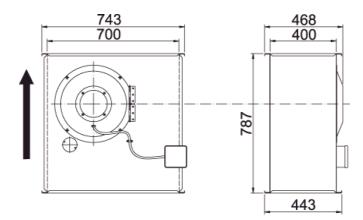

### Dimensions

### Technical data

| Parameter                                                 | Value         | Unit  |
|-----------------------------------------------------------|---------------|-------|
| Voltage                                                   | 400           | V     |
| Phase                                                     | 3             | ~     |
| Frequency                                                 | 50            | Hz    |
| Power                                                     | 4             | kW    |
| Current                                                   | 6.8           | A     |
| R.p.m.                                                    | 23            | r/s   |
| Max. temperature of transported air                       | 55            | °C    |
| Max. temperature of transported air when speed-controlled | 40            | °C    |
| Sound pressure level at 3 m                               | 67.1          | dB(A) |
| Length                                                    | 787           | mm    |
| Width                                                     | 743           | mm    |
| Height                                                    | 468           | mm    |
| Weight                                                    | 60            | kg    |
| Enclosure class, motor                                    | 44            | IP    |
| Insulation class, motor                                   | F             |       |
| Duct connection                                           | 700x400<br>mm |       |