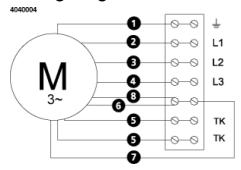

| 67.1          | dB(A) |
| Length                                                    | 787           | mm    |
| Width                                                     | 743           | mm    |
| Height                                                    | 468           | mm    |
| Weight                                                    | 60            | kg    |
| Enclosure class, motor                                    | 44            | IP    |
| Insulation class, motor                                   | F             |       |
| Duct connection                                           | 700x400<br>mm |       |

## Diagrams



## Sound





#### Parameter

Distance: Propagation type: Equivalent absorption area: 3.000 Hemi-spherical 20.00

### Dimensions



## Wiring diagram



# Accessories

VRDT 7 VRTT 7

#### **Electrical accessories**

FLR 700x400 DS 700x400 RKC-Kit 400 (700x400) LDR 700x400