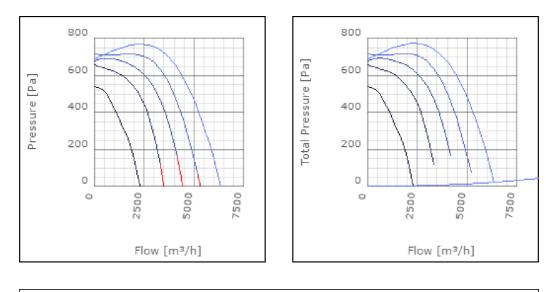

| Max. temperature of transported air when speed-controlled | 40            | °C    |
| Sound pressure level at 3 m                               | 67.1          | dB(A) |
| Length                                                    | 787           | mm    |
| Width                                                     | 743           | mm    |
| Height                                                    | 468           | mm    |
| Weight                                                    | 60            | kg    |
| Enclosure class, motor                                    | 44            | IP    |
| Insulation class, motor                                   | F             |       |
| Duct connection                                           | 700x400<br>mm |       |

## Diagrams



## Sound





#### Parameter

Distance: Propagation type: Equivalent absorption area: 3.000 Hemi-spherical 20.00

### Dimensions



## Wiring diagram



# Accessories

VRDT 7 VRTT 7

#### **Electrical accessories**

FLR 700x400 DS 700x400 RKC-Kit 400 (700x400) LDR 700x400