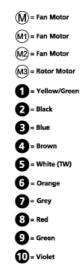

h                                                     | 743           | mm    |
| Height                                                    | 468           | mm    |
| Weight                                                    | 60            | kg    |
| Enclosure class, motor                                    | 44            | IP    |
| Insulation class, motor                                   | F             |       |
| Duct connection                                           | 700x400<br>mm |       |

## Diagrams



## Sound





#### Parameter

Distance: Propagation type: Equivalent absorption area: 3.000 Hemi-spherical 20.00

### Dimensions



## Wiring diagram



# Accessories

VRDT 7 VRTT 7

#### **Electrical accessories**

FLR 700x400 DS 700x400 RKC-Kit 400 (700x400) LDR 700x400