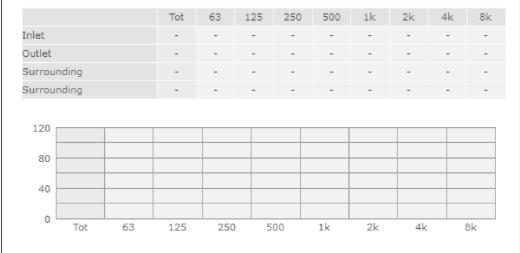

## Sound

#### Parameter

Distance: Propagation type: Equivalent absorption area: 3.000 Hemi-spherical 20.00