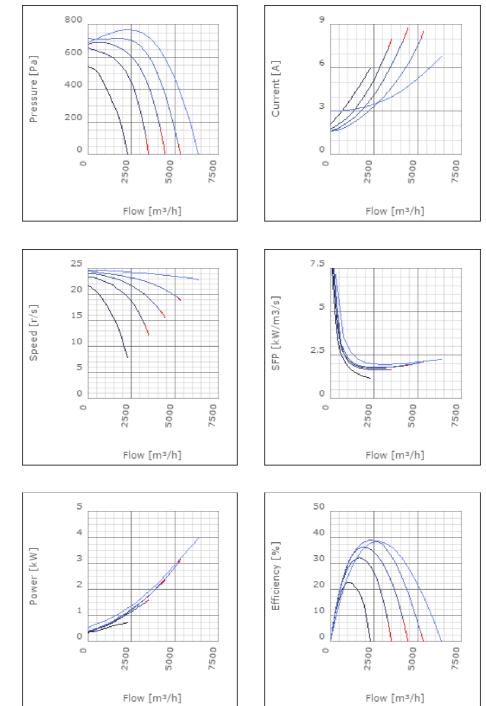

### Technical data

| Parameter                                                 | Value         | Unit  |
|-----------------------------------------------------------|---------------|-------|
| Voltage                                                   | 400           | V     |
| Phase                                                     | 3             | ~     |
| Frequency                                                 | 50            | Hz    |
| Power                                                     | 4             | kW    |
| Current                                                   | 6.8           | A     |
| R.p.m.                                                    | 23            | r/s   |
| Max. temperature of transported air                       | 55            | °C    |
| Max. temperature of transported air when speed-controlled | 40            | °C    |
| Sound pressure level at 3 m                               | 67.1          | dB(A) |
| Length                                                    | 787           | mm    |
| Width                                                     | 743           | mm    |
| Height                                                    | 468           | mm    |
| Weight                                                    | 60            | kg    |
| Enclosure class, motor                                    | 44            | IP    |
| Insulation class, motor                                   | F             |       |
| Duct connection                                           | 700x400<br>mm |       |